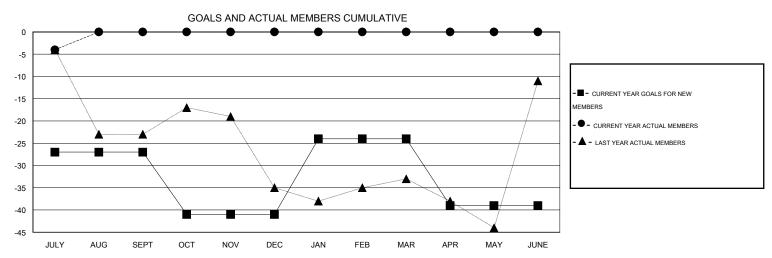

## **LOCATION MICHIGAN**

GMT CA 1

| Clubs         |                  |                  |                  |                  | Members               |                    |                                     |                    |                  |
|---------------|------------------|------------------|------------------|------------------|-----------------------|--------------------|-------------------------------------|--------------------|------------------|
|               | RESUL            | TS FOR 2015-2016 | i                |                  | RESULTS FOR 2015-2016 |                    |                                     |                    |                  |
| QUARTER       | NEW CLUB<br>GOAL | NEW CLUBS        | DROPPED<br>CLUBS | NET<br>GAIN/LOSS | QUARTER               | NEW MEMBER<br>GOAL | CHARTER AND<br>NEW MEMBERS<br>ADDED | DROPPED<br>MEMBERS | NET<br>GAIN/LOSS |
| JULY/AUG/SEPT | 0                | 0                | 0                | 0                | JULY/AUG/SEPT         | -27                | 17                                  | 21                 | -4               |
| OCT/NOV/DEC   | 0                | 0                | 0                | 0                | OCT/NOV/DEC           | -14                | 0                                   | 0                  | 0                |
| JAN/FEB/MAR   | 0                | 0                | 0                | 0                | JAN/FEB/MAR           | 17                 | 0                                   | 0                  | 0                |
| APR/MAY/JUNE  | 0                | 0                | 0                | 0                | APR/MAY/JUNE          | -15                | 0                                   | 0                  | 0                |